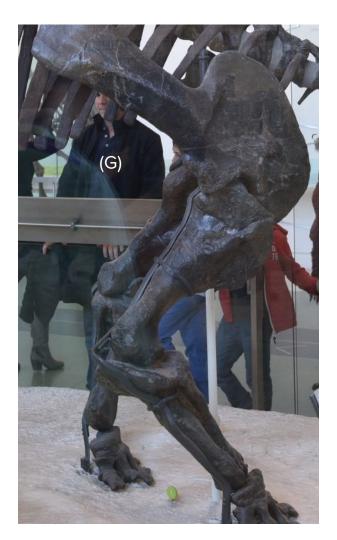

Specimen #2

Resource created by Brian Soash Images courtesy of ReBecca Hunt-Foster and Dinosaur Monument National Park

Specimen #3

Resource created by Brian Soash Images courtesy of ReBecca Hunt-Foster and Dinosaur Monument National Park