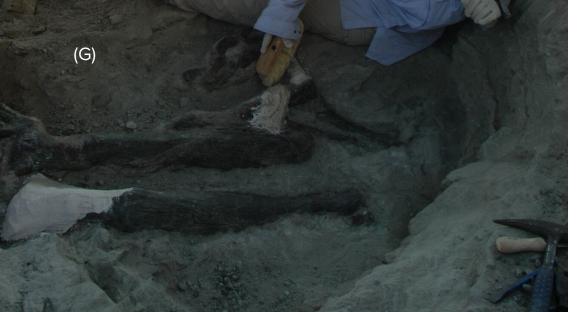

Specimen #2

Resource created by Brian Soash Images courtesy of ReBecca Hunt-Foster and Dinosaur Monument National Park

Specimen #3

Resource created by Brian Soash Images courtesy of ReBecca Hunt-Foster and Dinosaur Monument National Park