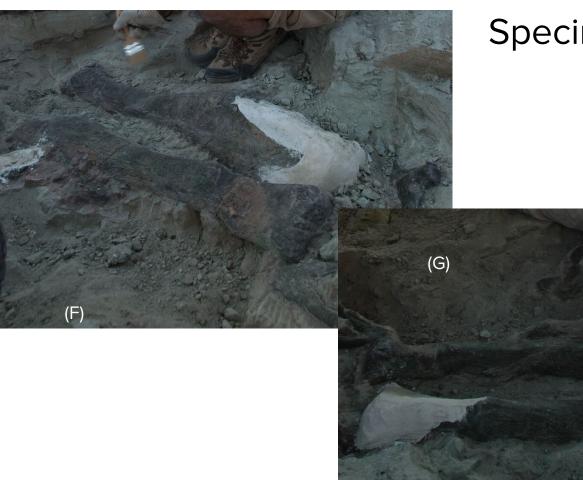

Specimen #2

Resource created by Brian Soash Images courtesy of ReBecca Hunt-Foster and Dinosaur Monument National Park

Specimen #3

Resource created by Brian Soash Images courtesy of ReBecca Hunt-Foster and Dinosaur Monument National Park