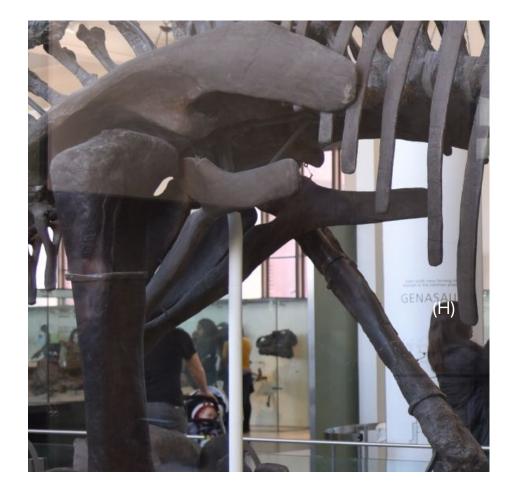

Specimen #4

Resource created by Brian Soash Images courtesy of ReBecca Hunt-Foster and Dinosaur Monument National Park