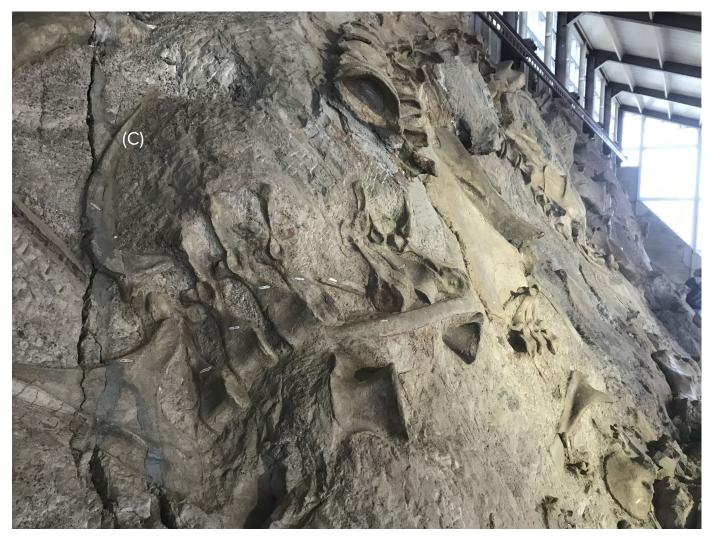

Specimen #4

Resource created by Brian Soash Images courtesy of ReBecca Hunt-Foster and Dinosaur Monument National Park