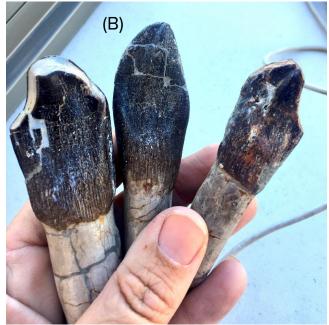

Specimen #2

Resource created by Brian Soash Images courtesy of ReBecca Hunt-Foster and Dinosaur Monument National Park

Specimen #3

Resource created by Brian Soash Images courtesy of ReBecca Hunt-Foster and Dinosaur Monument National Park