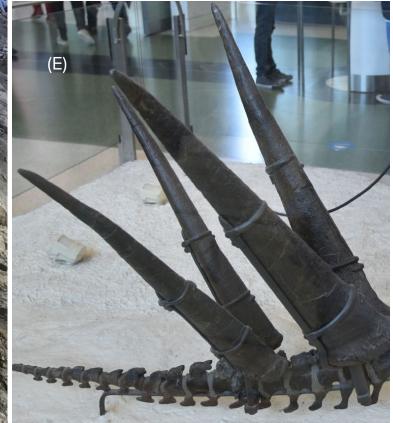

Specimen #2

Resource created by Brian Soash Images courtesy of ReBecca Hunt-Foster and Dinosaur Monument National Park

Specimen #3

Resource created by Brian Soash Images courtesy of ReBecca Hunt-Foster and Dinosaur Monument National Park